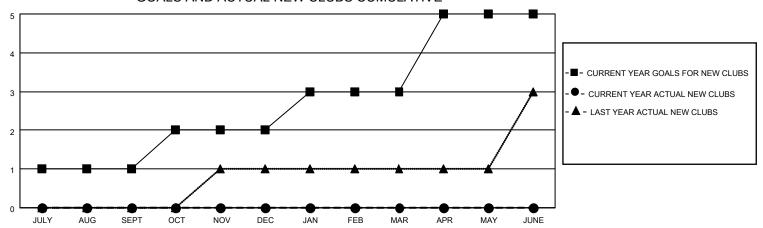

### GOALS AND ACTUAL NEW CLUBS CUMULATIVE

## District 411 A

| Clubs                 |               |           |               | Members               |                        |                         |                                                    |
|-----------------------|---------------|-----------|---------------|-----------------------|------------------------|-------------------------|----------------------------------------------------|
| RESULTS FOR 2022-2023 |               |           |               | RESULTS FOR 2022-2023 |                        |                         |                                                    |
| QUARTER               | NEW CLUB GOAL | NEW CLUBS | DROPPED CLUBS | QUARTER MEME          | BER GROWTH NET<br>GOAL | MEMBER GROWTH<br>ACTUAL | DROPPED<br>MEMBERS ACTUAL<br>(including transfers) |
| JULY/AUG/SEPT         | 1             | 0         | 1             | JULY/AUG/SEPT         | 32                     | 47                      | 20                                                 |
| OCT/NOV/DEC           | 1             | 0         | 0             | OCT/NOV/DEC           | 75                     | 35                      | 11                                                 |
| JAN/FEB/MAR           | 1             | 0         | 0             | JAN/FEB/MAR           | 75                     | 0                       | 0                                                  |
| APR/MAY/JUNE          | 2             | 0         | 0             | APR/MAY/JUNE          | 32                     | 0                       | 0                                                  |