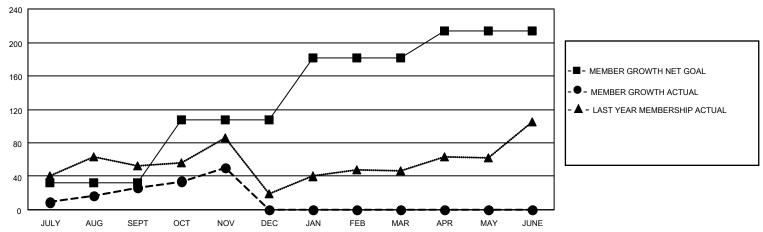

### GOALS AND ACTUAL MEMBERS CUMULATIVE

| DROPPED CLUBS: 1 |    | 25 CLUBS OF 67 ADDED 1 OR<br>MORE NEW MEMBERS | GENDER DISTRIBUTION                 |                                |  |
|------------------|----|-----------------------------------------------|-------------------------------------|--------------------------------|--|
|                  |    | WORE NEW WEINBERG                             | MALE<br>FEMALE                      | 1,035 (60.03%)<br>688 (39.91%) |  |
| DROPPED MEMBERS  |    |                                               | NON BINARY PREFER NOT TO ANSWER     | 0 (0.00%)<br>1 (0.06%)         |  |
| DECEASED         | 2  |                                               | THEFERMOTTO ANOWER                  | 1 (0.0070)                     |  |
| CLUB CANCELLED   | 0  | CLICK HERE FOR CUMULATIVE                     | TOTAL FAMILY UNIT MEMBERS           | 397                            |  |
| OTHER            | 29 | MEMBERSHIP DATA                               |                                     |                                |  |
| TOTAL            | 31 |                                               | FAMILY MEMBERS PAYING HALF DUES 218 |                                |  |
|                  |    |                                               |                                     |                                |  |

## District 411 A

| Clubs                 |               |           |               | Members               |                        |                         |                                                    |
|-----------------------|---------------|-----------|---------------|-----------------------|------------------------|-------------------------|----------------------------------------------------|
| RESULTS FOR 2022-2023 |               |           |               | RESULTS FOR 2022-2023 |                        |                         |                                                    |
| QUARTER               | NEW CLUB GOAL | NEW CLUBS | DROPPED CLUBS | QUARTER MEME          | BER GROWTH NET<br>GOAL | MEMBER GROWTH<br>ACTUAL | DROPPED<br>MEMBERS ACTUAL<br>(including transfers) |
| JULY/AUG/SEPT         | 1             | 0         | 1             | JULY/AUG/SEPT         | 32                     | 47                      | 20                                                 |
| OCT/NOV/DEC           | 1             | 0         | 0             | OCT/NOV/DEC           | 75                     | 35                      | 11                                                 |
| JAN/FEB/MAR           | 1             | 0         | 0             | JAN/FEB/MAR           | 75                     | 0                       | 0                                                  |
| APR/MAY/JUNE          | 2             | 0         | 0             | APR/MAY/JUNE          | 32                     | 0                       | 0                                                  |